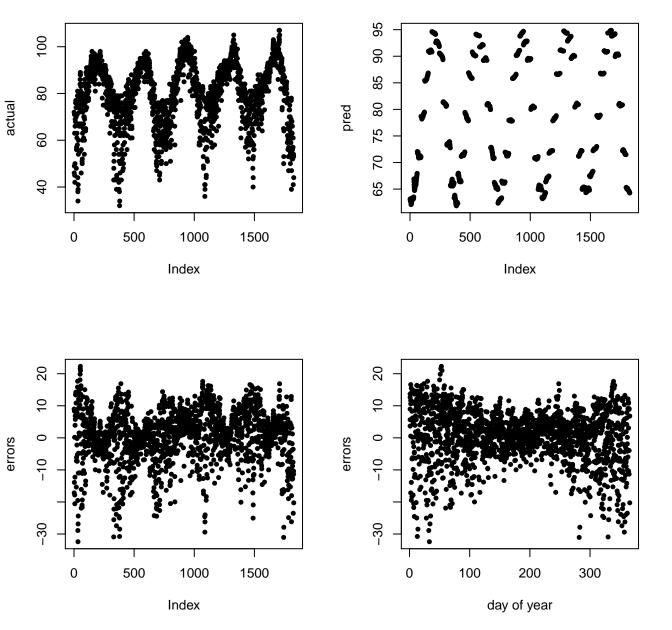

#### Deaths, previous day - average error: 7.697



#### Deaths, one week ago - average error: 7.735



### Deaths, mean all previous days - average error: 6.129



-20

day of year

-20

Index

#### Deaths, mean previous 14 days - average error: 5.724



# Deaths, mean same day of week - average error: 6.131



#### Deaths, mean same month - average error: 5.616



# Deaths, mean similar tmax – average error: 5.888



# Tmax, previous day - average error: 4.357



# Tmax, one week ago - average error: 7.576



# Tmax, mean all previous days - average error: 11.051



### Tmax, mean previous 14 days - average error: 5.741



# Tmax, mean same day of week - average error: 11.075



#### Tmax, mean same month – average error: 6.182



#### Deaths, with month, then tmax - average error: 5.599