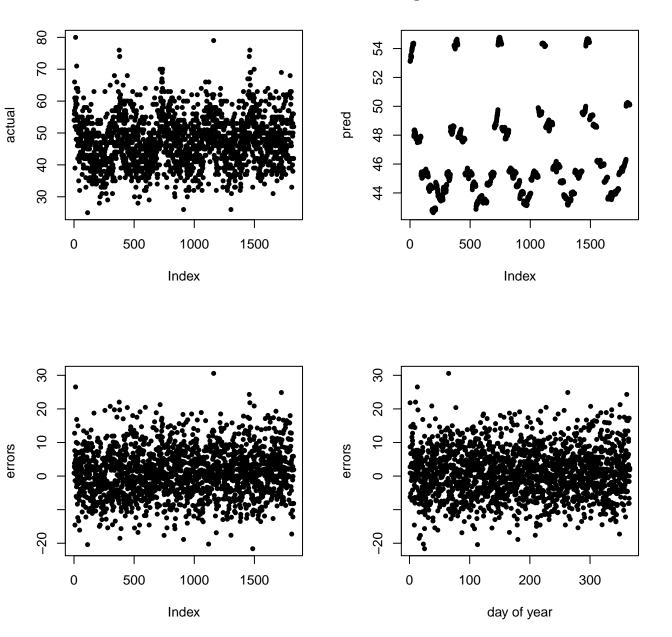

#### Deaths, previous day - average error: 7.697



#### Deaths, one week ago - average error: 7.735



### Deaths, mean all previous days - average error: 6.129



-20

day of year

-20

Index

#### Deaths, mean previous 14 days - average error: 5.724



# Deaths, mean same day of week - average error: 6.131



#### Deaths, mean same month - average error: 5.616



# Deaths, mean similar tmax – average error: 5.888



# Tmax, previous day - average error: 4.357



# Tmax, one week ago - average error: 7.576



# Tmax, mean all previous days - average error: 11.051



### Tmax, mean previous 14 days - average error: 5.741



# Tmax, mean same day of week - average error: 11.075



#### Tmax, mean same month – average error: 6.182



#### Deaths, with month, then tmax - average error: 5.599