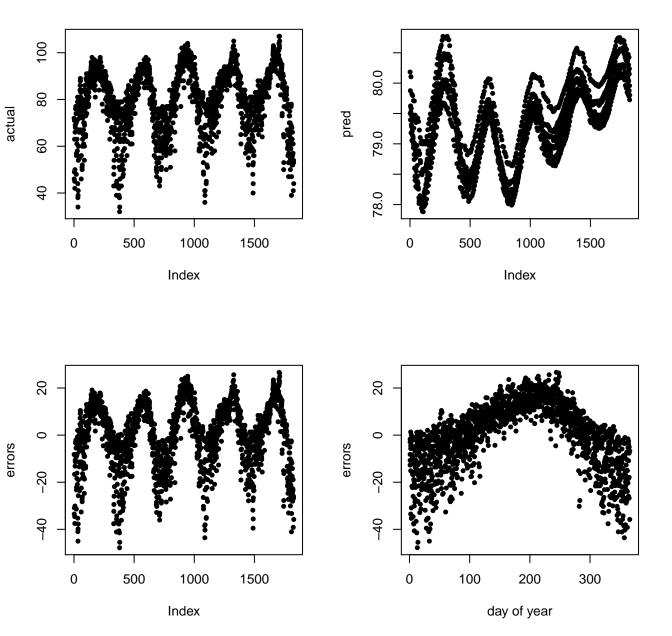

#### Deaths, previous day - average error: 7.697



#### Deaths, one week ago - average error: 7.735



### Deaths, mean all previous days - average error: 6.129



-20

day of year

-20

Index

#### Deaths, mean previous 14 days - average error: 5.724



# Deaths, mean same day of week - average error: 6.131



#### Deaths, mean same month - average error: 5.616



# Deaths, mean similar tmax – average error: 5.888



# Tmax, previous day - average error: 4.357



# Tmax, one week ago - average error: 7.576



# Tmax, mean all previous days - average error: 11.051



### Tmax, mean previous 14 days - average error: 5.741



# Tmax, mean same day of week - average error: 11.075



#### Tmax, mean same month – average error: 6.182



#### Deaths, with month, then tmax - average error: 5.599