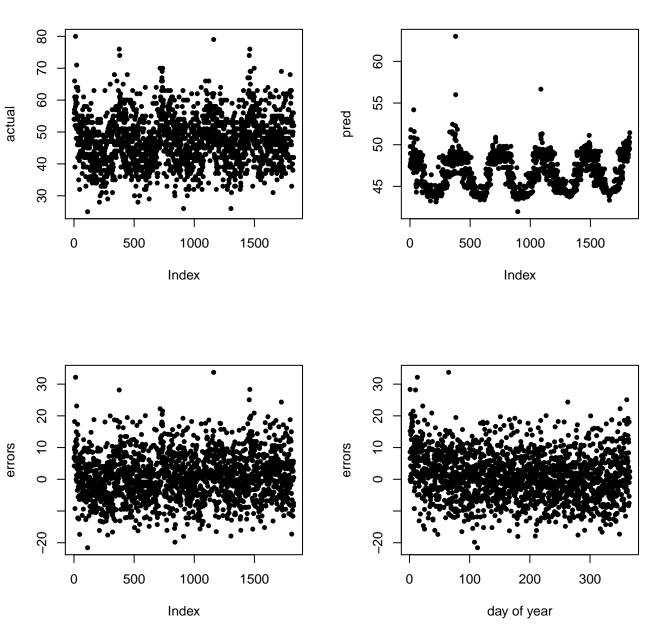

#### Deaths, previous day - average error: 7.697



#### Deaths, one week ago - average error: 7.735



### Deaths, mean all previous days - average error: 6.129



-20

day of year

-20

Index

#### Deaths, mean previous 14 days - average error: 5.724



# Deaths, mean same day of week - average error: 6.131



#### Deaths, mean same month - average error: 5.616



# Deaths, mean similar tmax – average error: 5.888



# Tmax, previous day - average error: 4.357



# Tmax, one week ago - average error: 7.576



# Tmax, mean all previous days - average error: 11.051



### Tmax, mean previous 14 days - average error: 5.741



# Tmax, mean same day of week - average error: 11.075



#### Tmax, mean same month – average error: 6.182



#### Deaths, with month, then tmax - average error: 5.599