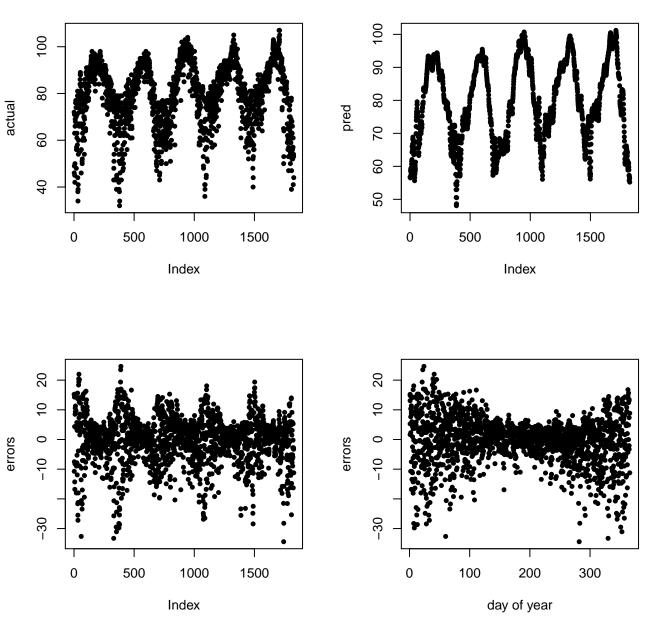

#### Deaths, previous day - average error: 7.697



#### Deaths, one week ago - average error: 7.735



### Deaths, mean all previous days - average error: 6.129



-20

day of year

-20

Index

#### Deaths, mean previous 14 days - average error: 5.724



# Deaths, mean same day of week - average error: 6.131



#### Deaths, mean same month - average error: 5.616



# Deaths, mean similar tmax – average error: 5.888



# Tmax, previous day - average error: 4.357



# Tmax, one week ago - average error: 7.576



# Tmax, mean all previous days - average error: 11.051



### Tmax, mean previous 14 days - average error: 5.741



# Tmax, mean same day of week - average error: 11.075



#### Tmax, mean same month – average error: 6.182



#### Deaths, with month, then tmax - average error: 5.599