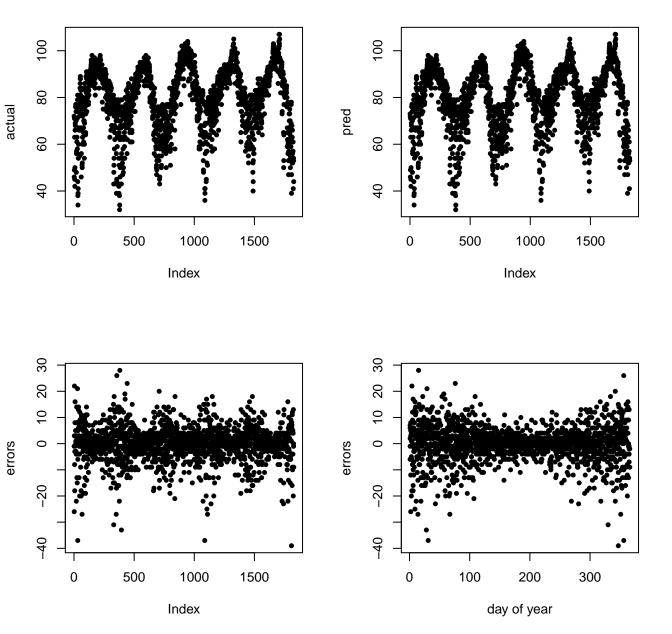

#### Deaths, previous day - average error: 7.697



#### Deaths, one week ago - average error: 7.735



### Deaths, mean all previous days - average error: 6.129



-20

day of year

-20

Index

#### Deaths, mean previous 14 days - average error: 5.724



# Deaths, mean same day of week - average error: 6.131



#### Deaths, mean same month - average error: 5.616



# Deaths, mean similar tmax – average error: 5.888



# Tmax, previous day - average error: 4.357



# Tmax, one week ago - average error: 7.576



# Tmax, mean all previous days - average error: 11.051



### Tmax, mean previous 14 days - average error: 5.741



# Tmax, mean same day of week - average error: 11.075



#### Tmax, mean same month – average error: 6.182



#### Deaths, with month, then tmax - average error: 5.599