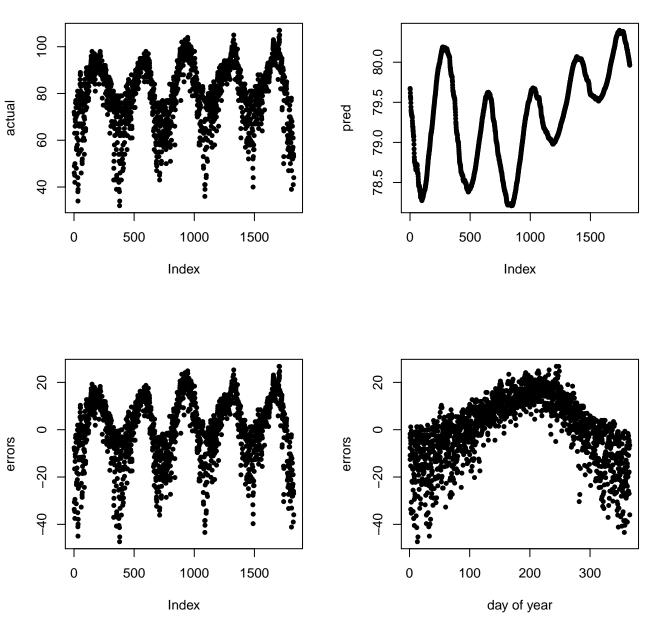

#### Deaths, previous day - average error: 7.697



#### Deaths, one week ago - average error: 7.735



### Deaths, mean all previous days - average error: 6.129



-20

day of year

-20

Index

#### Deaths, mean previous 14 days - average error: 5.724



# Deaths, mean same day of week - average error: 6.131



#### Deaths, mean same month - average error: 5.616



# Deaths, mean similar tmax – average error: 5.888



# Tmax, previous day - average error: 4.357



# Tmax, one week ago - average error: 7.576



# Tmax, mean all previous days - average error: 11.051



### Tmax, mean previous 14 days - average error: 5.741



# Tmax, mean same day of week - average error: 11.075



#### Tmax, mean same month – average error: 6.182



#### Deaths, with month, then tmax - average error: 5.599