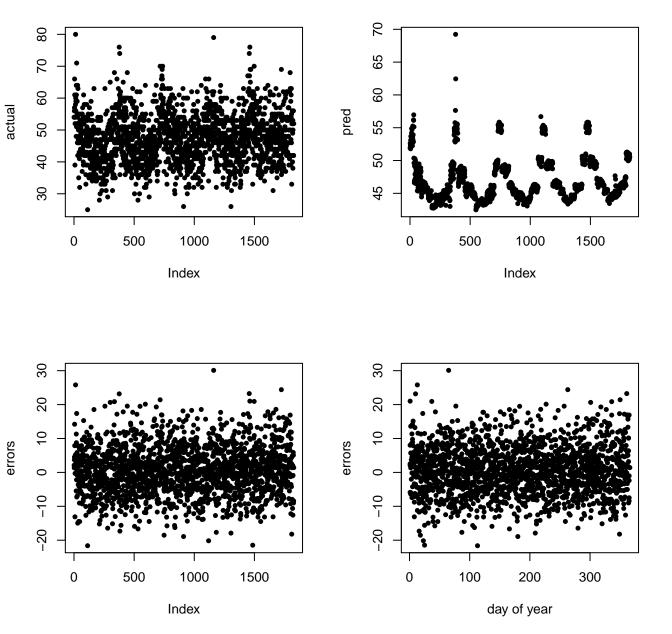

## Deaths, previous day - average error: 7.697



#### Deaths, one week ago - average error: 7.735



### Deaths, mean all previous days - average error: 6.129



-20

day of year

-20

Index

#### Deaths, mean previous 14 days - average error: 5.724



# Deaths, mean same day of week - average error: 6.131



#### Deaths, mean same month - average error: 5.616



# Deaths, mean similar tmax – average error: 5.888



# Tmax, previous day - average error: 4.357



# Tmax, one week ago - average error: 7.576



# Tmax, mean all previous days - average error: 11.051



### Tmax, mean previous 14 days - average error: 5.741



# Tmax, mean same day of week - average error: 11.075



#### Tmax, mean same month – average error: 6.182



#### Deaths, with month, then tmax - average error: 5.599