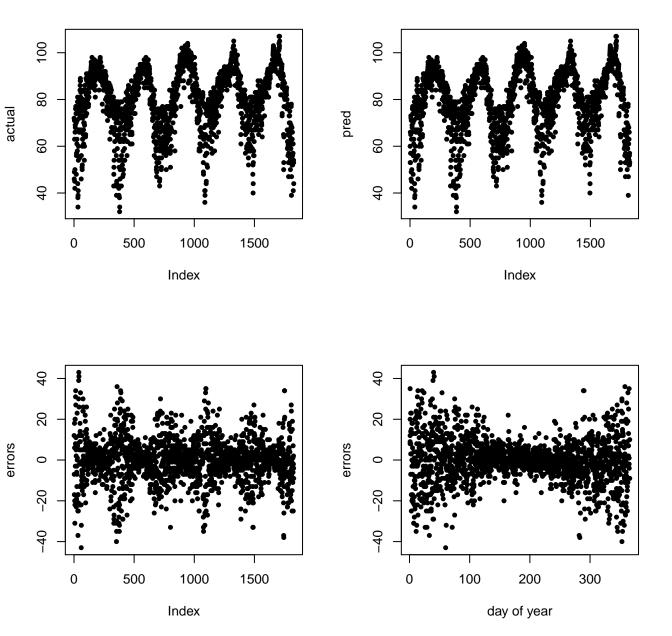

#### Deaths, previous day - average error: 7.697



#### Deaths, one week ago - average error: 7.735



### Deaths, mean all previous days - average error: 6.129



-20

day of year

-20

Index

#### Deaths, mean previous 14 days - average error: 5.724



# Deaths, mean same day of week - average error: 6.131



#### Deaths, mean same month - average error: 5.616



# Deaths, mean similar tmax – average error: 5.888



# Tmax, previous day - average error: 4.357



# Tmax, one week ago - average error: 7.576



# Tmax, mean all previous days - average error: 11.051



### Tmax, mean previous 14 days - average error: 5.741



# Tmax, mean same day of week - average error: 11.075



#### Tmax, mean same month – average error: 6.182



#### Deaths, with month, then tmax - average error: 5.599