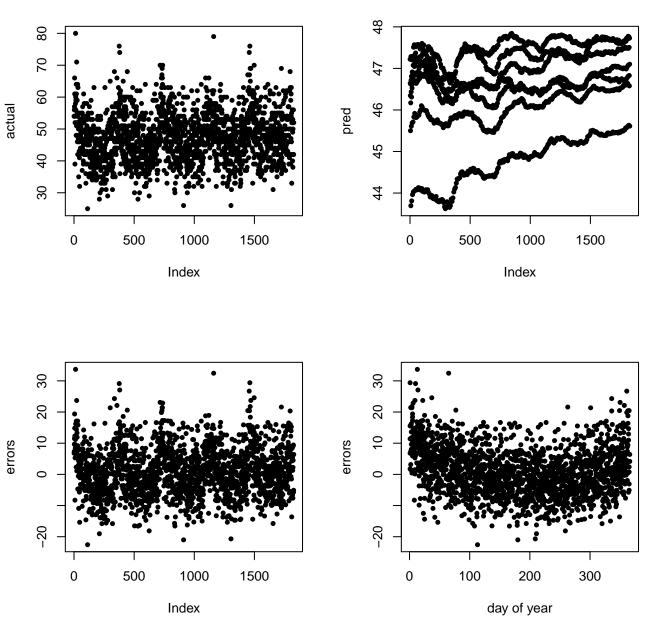

### Deaths, mean all previous days - average error: 6.129

-20

day of year

-20

Index