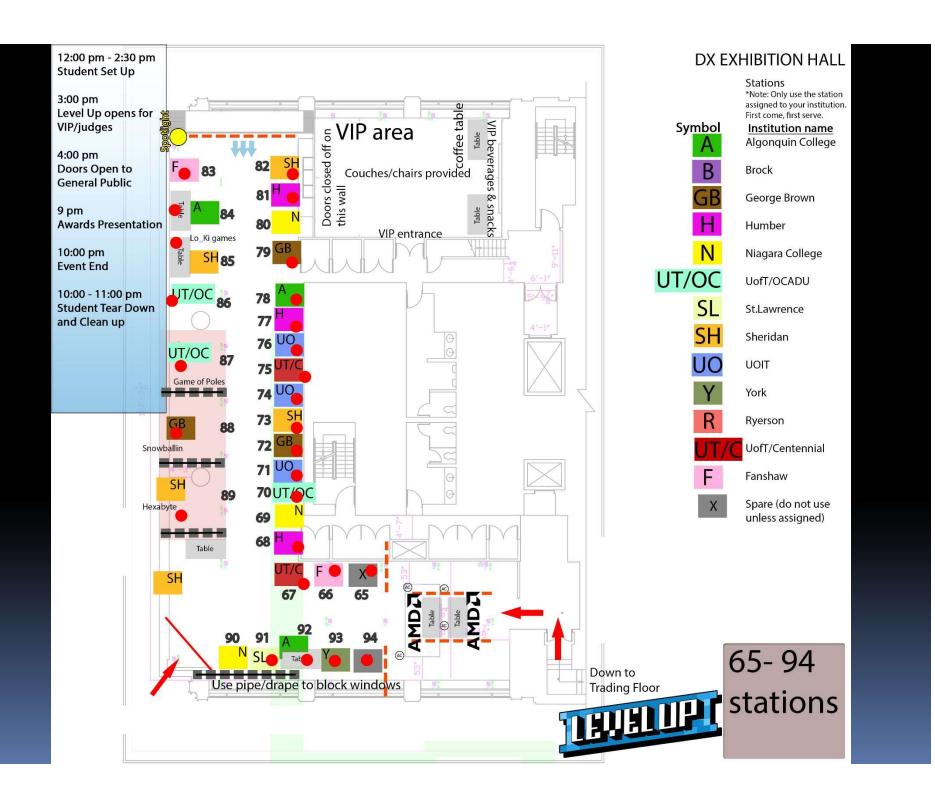

#### Location:

- Design Exchange
  (234 Bay Street, between
  King and Wellington).
- Parking is available: through TD Centre lot entrance, off Wellington.

- 12pm: Student setup starts
- 3:30pm 5pm: Media & Industry VIPs
- 5pm 10pm: General public
- 10pm 11pm: Tear-down and cleanup

## What to expect

- 80 teams, 2000 attendees
  - Make sure to stand out!
- Judging:
  - Judges will evaluate art, tech and gameplay from 3pm – 5pm
  - General public will evaluate games for the rest of the evening.