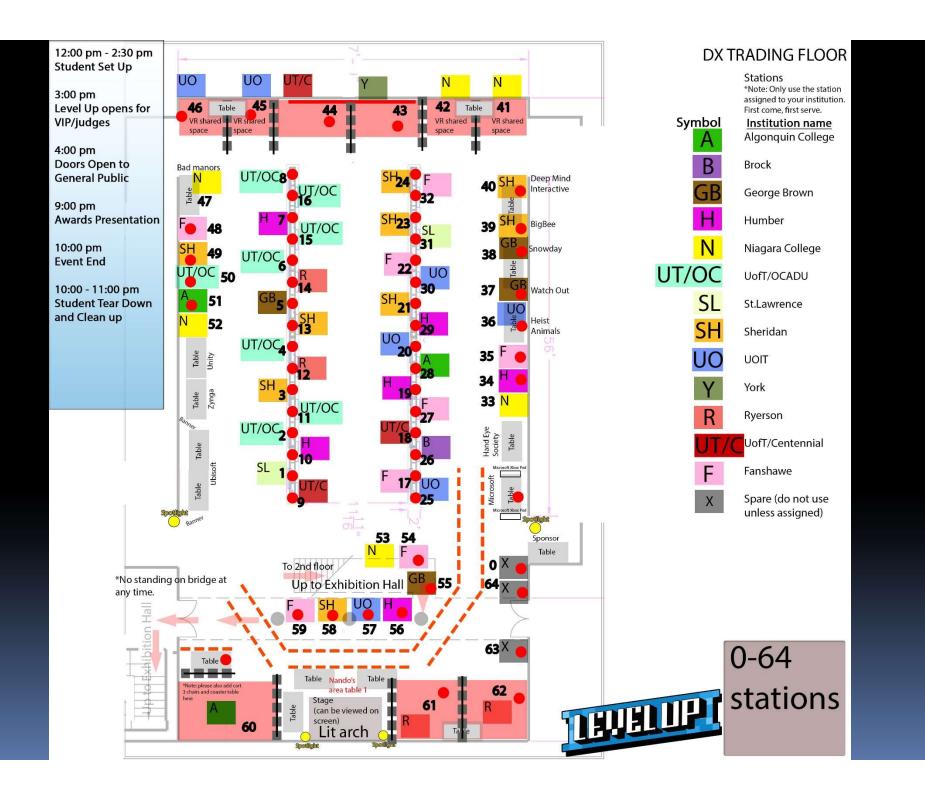

#### Location:

- Design Exchange
  (234 Bay Street, between
  King and Wellington).
- Parking is available: through TD Centre lot entrance, off Wellington.

- 12pm: Student setup starts
- 3:30pm 5pm: Media & Industry VIPs
- 5pm 10pm: General public
- 10pm 11pm: Tear-down and cleanup

## What to expect

- 80 teams, 2000 attendees
  - Make sure to stand out!
- Judging:
  - Judges will evaluate art, tech and gameplay from 3pm – 5pm
  - General public will evaluate games for the rest of the evening.